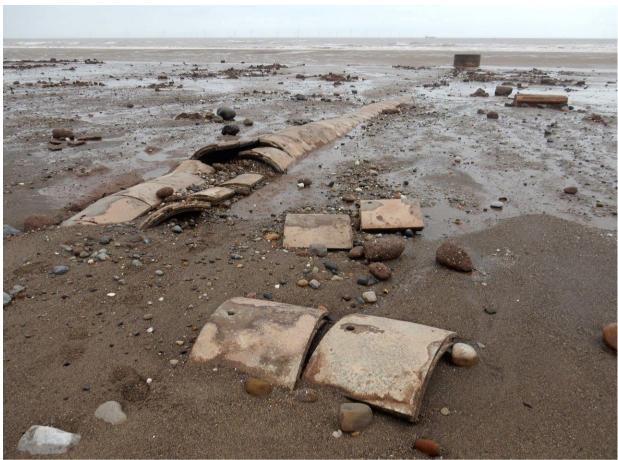

Figure 2017: 03 Outfall construction tunnel damaged by wave action

Figure 2017: 04 Construction shaft on the beach with exposed tunnel section and WwTW