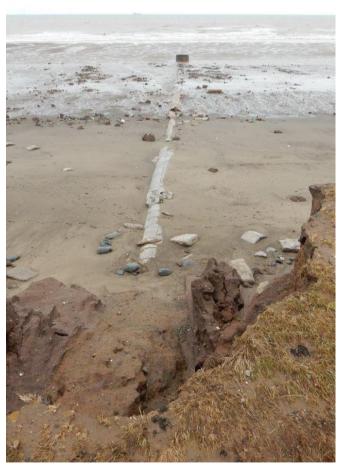

Figure 2017: 03 Outfall construction tunnel damaged by wave action

Figure 2017: 04 Construction shaft on the beach with exposed tunnel section and WwTW