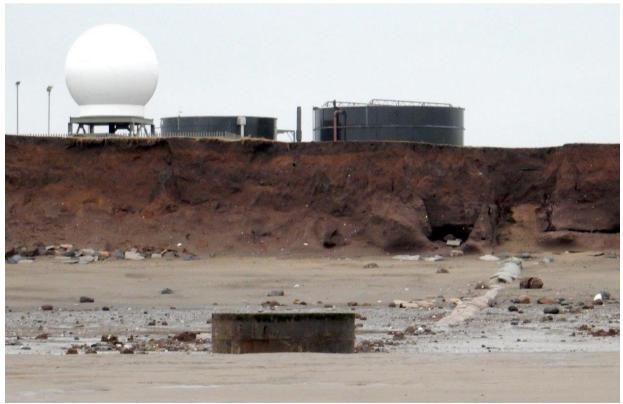

## Appendix E

Long Sea Outfall Photographs -January 2017

Figure 2017: 1 General view of outfall and WwTW (note construction shaft on the beach)

Figure 2017: 02

Long Sea Outfall viewed from the cliff top. Note that the more orange clay in the foreground appears to be trench backfill. The start of the tunnelled section must be beyond this. Figure 4 in the main report (inset below) must have been taken at a similar location to this but at a lower level.

Figure 2017: 03 Outfall construction tunnel damaged by wave action

Figure 2017: 04 Construction shaft on the beach with exposed tunnel section and WwTW