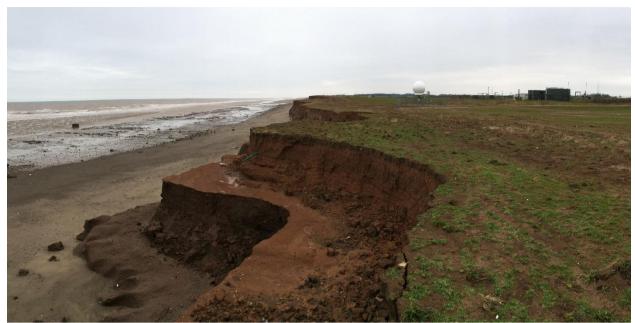

## Appendix E

Long Sea Outfall Photographs -January 2017

Figure 2017: 1 General view of outfall and WwTW (note construction shaft on the beach)

Figure 2017: 02

Long Sea Outfall viewed from the cliff top. Note that the more orange clay in the foreground appears to be trench backfill. The start of the tunnelled section must be beyond this. Figure 4 in the main report (inset below) must have been taken at a similar location to this but at a lower level.